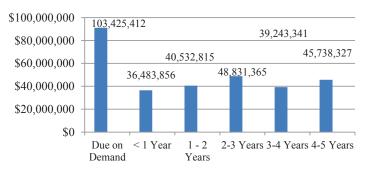

#### Portfolio by Asset Class

| Maturity      | Market Value   | %       |
|---------------|----------------|---------|
| Due on Demand |                |         |
| Due on Demand | 91,099,293     | 30.17%  |
| <1 Year       | 36,483,856     | 12.08%  |
| 1 - 2 Years   | 40,532,815     | 13.42%  |
| 2-3 Years     | 48,831,365     | 16.17%  |
| 3-4 Years     | 39,243,341     | 13.00%  |
| 4-5 Years     | 45,738,327     | 15.15%  |
| Total         | \$ 301,928,998 | 100.00% |

## **Maturity Schedule**