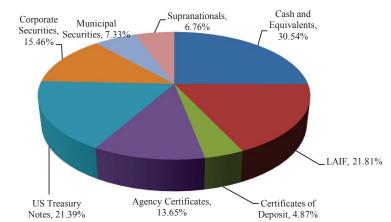

| Investment Description      | Portfolio at | Effective     |
|-----------------------------|--------------|---------------|
| investment Description      | Cost         | Monthly Yield |
| Cash and Equivalents        | 30.54%       | 0.27%         |
| LAIF                        | 21.81%       | 0.22%         |
| Certificates of Deposit     | 4.87%        | 2.04%         |
| Agency Certificates         | 13.65%       | 1.45%         |
| US Treasury Notes           | 21.39%       | 1.56%         |
| Corporate Securities        | 15.46%       | 2.39%         |
| Municipal Securities        | 7.33%        | 0.21%         |
| Supranationals              | 6.76%        | 0.69%         |
| External Third P            | anagers      |               |
| State Treasurer's Office (L | AIF)         | \$ 65,047,037 |